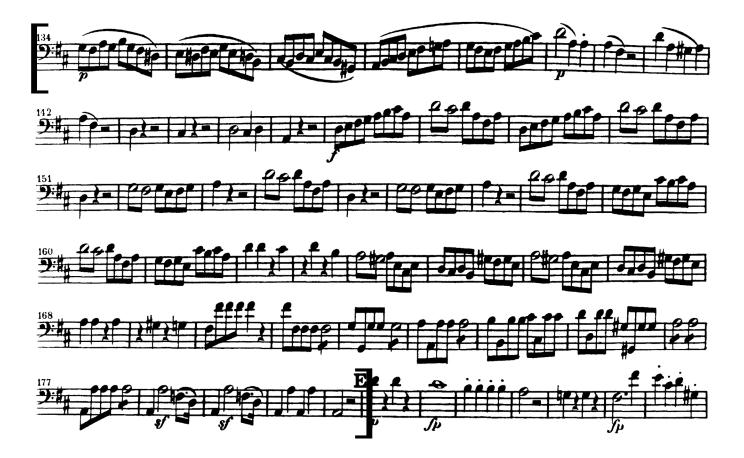

## **Excerpts**

Beethoven Symphony No. 5 in C minor, op. 67

- Mvt II: Opening and first two variations

- Mvt III: mm. 140 - 218

Brahms Symphony No. 3 in F Major, op. 90

- Mvt III: Beginning – mm. 39

Mendelssohn A Midsummer Night's Dream

- Scherzo: Reh [N] – Reh [O]

Mozart Symphony No. 35 in D Major, K. 385, Haffner

- Myt IV: mm. 134 – 181

R. Strauss Don Juan, TrV 156, op. 20

- Beginning – Reh [B]