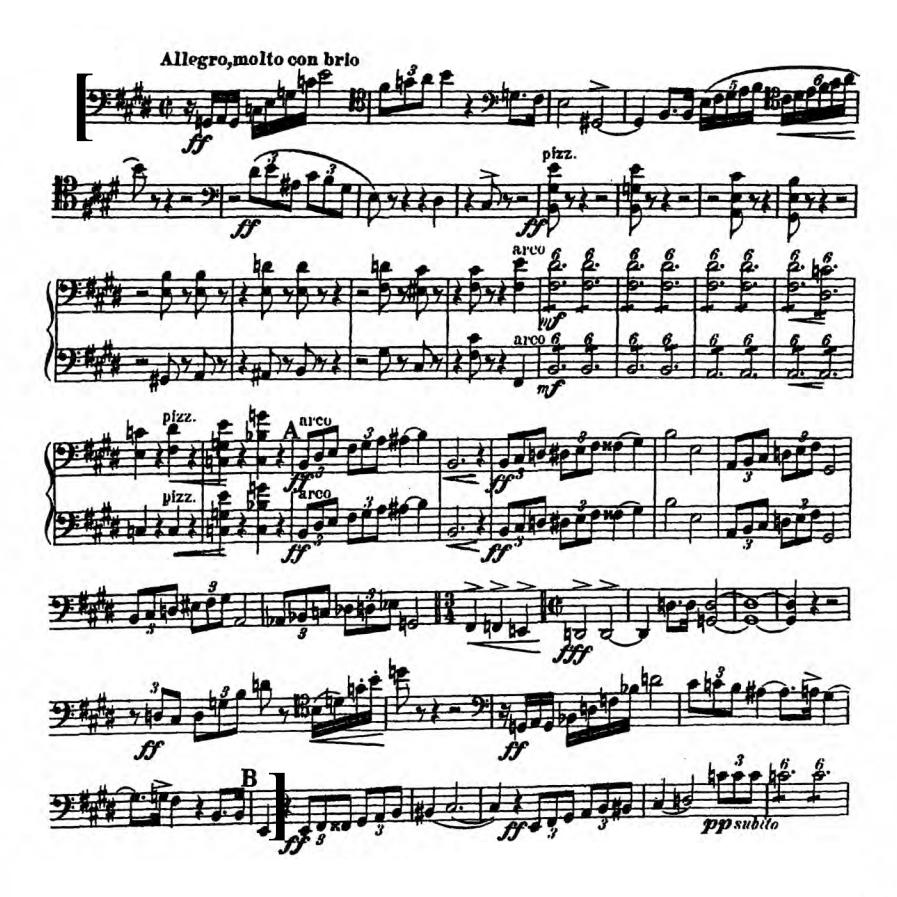

## **Excerpts**

Beethoven Symphony No. 5 in C minor, op. 67

- Mvt II: Opening and first two variations

- Mvt III: mm. 140 - 218

Brahms Symphony No. 3 in F Major, op. 90

- Mvt III: Beginning – mm. 39

Mendelssohn A Midsummer Night's Dream

- Scherzo: Reh [N] – Reh [O]

Mozart Symphony No. 35 in D Major, K. 385, Haffner

- Myt IV: mm. 134 – 181

R. Strauss Don Juan, TrV 156, op. 20

- Beginning – Reh [B]