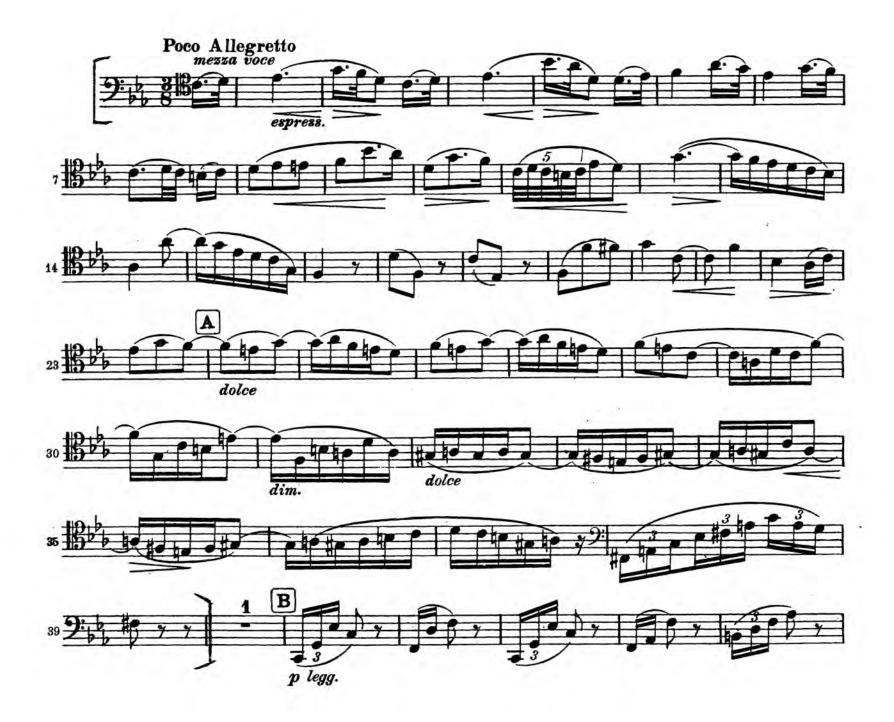

## **Excerpts**

Beethoven Symphony No. 5 in C minor, op. 67

- Mvt II: Opening and first two variations

- Mvt III: mm. 140 - 218

Brahms Symphony No. 3 in F Major, op. 90

- Mvt III: Beginning – mm. 39

Mendelssohn A Midsummer Night's Dream

- Scherzo: Reh [N] – Reh [O]

Mozart Symphony No. 35 in D Major, K. 385, Haffner

- Myt IV: mm. 134 – 181

R. Strauss Don Juan, TrV 156, op. 20

- Beginning – Reh [B]