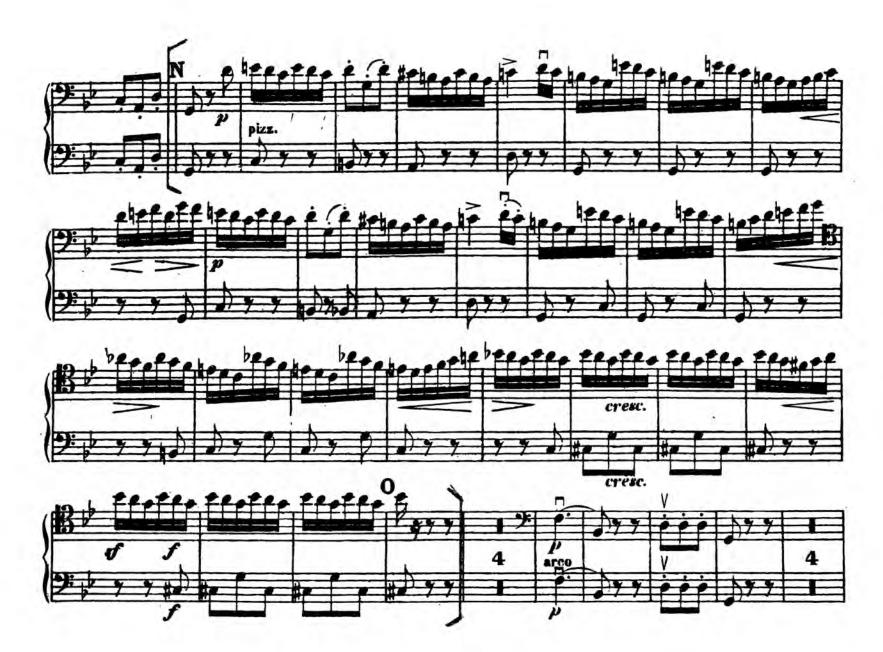

- Scherzo: Reh [N] – Reh [O]

Mozart Symphony No. 35 in D Major, K. 385, Haffner

- Myt IV: mm. 134 – 181

R. Strauss Don Juan, TrV 156, op. 20

- Beginning – Reh [B]